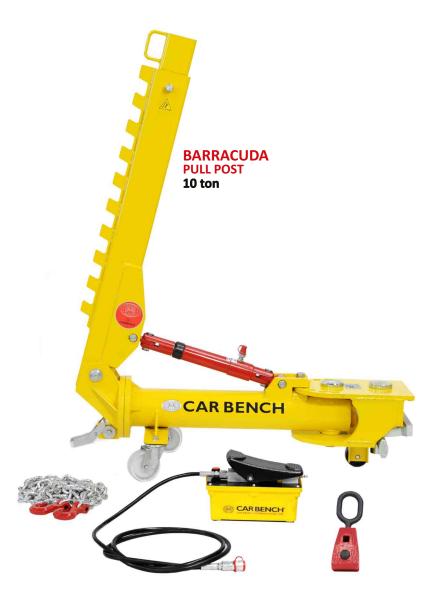

It can be installed within the floor, or placed on the lift plate.

It is suitable for any type of repair of cars and small commercial vehicles.

Equipped with an easy and fast pulling system (with 10 Tons pulling capacity), applicable at any point of the frame, with vertical and horizontal rotation +/- 90°.

#### **TECHNICAL FEATURES**

| Frame Length                            | 5 m (16' 5")        |
|-----------------------------------------|---------------------|
| Frame Width                             | 970 mm (3' 2")      |
| Max. lifting height from working area   | 1,780 mm (6')       |
| Minimum Height                          | 114 mm (0,38')      |
| Load Capacity                           | 5,2 ton (11,460 lb) |
| Lift Weight                             | 1,2 t               |
| Nominal Power                           | 2kW                 |
| Nominal Voltage                         | 220V                |
| Nominal Current                         | 4,3 A               |
| Nominal Frequency                       | 50 Hz               |
| Max pressure when lifting               | 280 Bar             |
| Weight of electrohydraulic control unit | 60 Kg               |
| Control unit tank capacity              | 5 L                 |
| Pull post                               | 10 ton              |