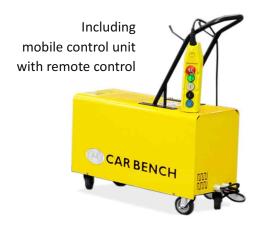

#### **TECHNICAL FEATURES**

| Frame Length                            | 5 m (16' 5")        |
|-----------------------------------------|---------------------|
| Frame Width                             | 970 mm (3' 2")      |
| Max. lifting height from working area   | 1,780 mm (6')       |
| Minimum Height                          | 114 mm (0,38')      |
| Load Capacity                           | 5,2 ton (11,460 lb) |
| Lift Weight                             | 1,2 t               |
| Nominal Power                           | 2kW                 |
| Nominal Voltage                         | 220V                |
| Nominal Current                         | 4,3 A               |
| Nominal Frequency                       | 50 Hz               |
| Max pressure when lifting               | 280 Bar             |
| Weight of electrohydraulic control unit | 60 Kg               |
| Control unit tank capacity              | 5 L                 |
| Pull post                               | 10 ton              |