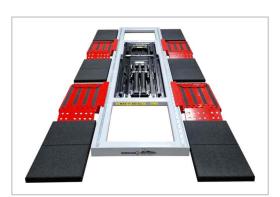

#### **TECHNICAL FEATURES**

| Frame Length                            | 5 m (16' 5")        |
|-----------------------------------------|---------------------|
| Frame Width                             | 970 mm (3' 2")      |
| Max. lifting height from working area   | 1,780 mm (6')       |
| Minimum Height                          | 114 mm (0,38')      |
| Load Capacity                           | 5,2 ton (11,460 lb) |
| Lift Weight                             | 1,2 t               |
| Nominal Power                           | 2kW                 |
| Nominal Voltage                         | 220V                |
| Nominal Current                         | 4,3 A               |
| Nominal Frequency                       | 50 Hz               |
| Max pressure when lifting               | 280 Bar             |
| Weight of electrohydraulic control unit | 60 Kg               |
| Control unit tank capacity              | 5 L                 |
| Pull post                               | 10 ton              |