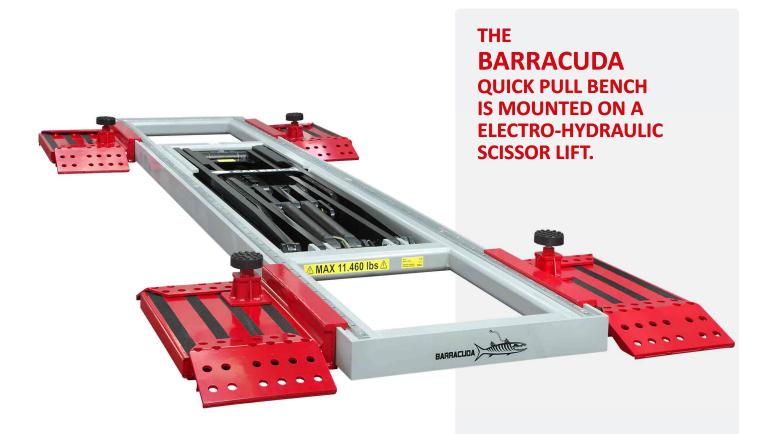

It can be installed within the floor, or placed on the lift plate.

It is suitable for any type of repair of cars and small commercial vehicles.

Equipped with an easy and fast pulling system (with 10 Tons pulling capacity), applicable at any point of the frame, with vertical and horizontal rotation +/- 90°.

## **EXCELLENT AS A LIFT FOR DISASSEMBLY AND REASSEMBLY.**

The **anchoring** of the car can be done with the provided universal sill clamps in a **practical and fast way**.

In addition, a package is also provided for the 'Barracuda' model which offers the possibility of mounting the original Car Bench universal Jig System.

#### **TECHNICAL FEATURES**

| Frame Length                            | 5 m (16' 5")        |
|-----------------------------------------|---------------------|
| Frame Width                             | 970 mm (3' 2")      |
| Max. lifting height from working area   | 1,780 mm (6')       |
| Minimum Height                          | 114 mm (0,38')      |
| Load Capacity                           | 5,2 ton (11,460 lb) |
| Lift Weight                             | 1,2 t               |
| Nominal Power                           | 2kW                 |
| Nominal Voltage                         | 220V                |
| Nominal Current                         | 4,3 A               |
| Nominal Frequency                       | 50 Hz               |
| Max pressure when lifting               | 280 Bar             |
| Weight of electrohydraulic control unit | 60 Kg               |
| Control unit tank capacity              | 5 L                 |
| Pull post                               | 10 ton              |