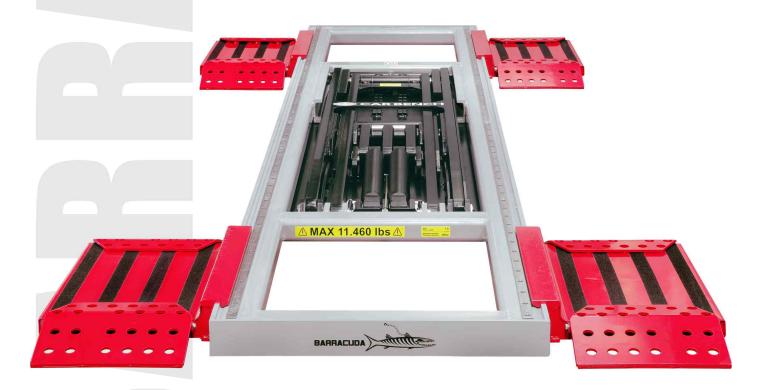

It can be installed within the floor, or placed on the lift plate.

It is suitable for any type of repair of cars and small commercial vehicles.

Equipped with an easy and fast pulling system (with 10 Tons pulling capacity), applicable at any point of the frame, with vertical and horizontal rotation +/- 90°.

## **EXCELLENT AS A LIFT FOR DISASSEMBLY AND REASSEMBLY.**

The **anchoring** of the car can be done with the provided universal sill clamps in a **practical and fast way**.

In addition, a package is also provided for the 'Barracuda' model which offers the possibility of mounting the original Car Bench universal Jig System.

#### **TECHNICAL FEATURES**

| Frame Length                            | 5 m (16' 5")        |
|-----------------------------------------|---------------------|
| Frame Width                             | 970 mm (3' 2")      |
| Max. lifting height from working area   | 1,780 mm (6')       |
| Minimum Height                          | 114 mm (0,38')      |
| Load Capacity                           | 5,2 ton (11,460 lb) |
| Lift Weight                             | 1,2 t               |
| Nominal Power                           | 2kW                 |
| Nominal Voltage                         | 220V                |
| Nominal Current                         | 4,3 A               |
| Nominal Frequency                       | 50 Hz               |
| Max pressure when lifting               | 280 Bar             |
| Weight of electrohydraulic control unit | 60 Kg               |
| Control unit tank capacity              | 5 L                 |
| Pull post                               | 10 ton              |