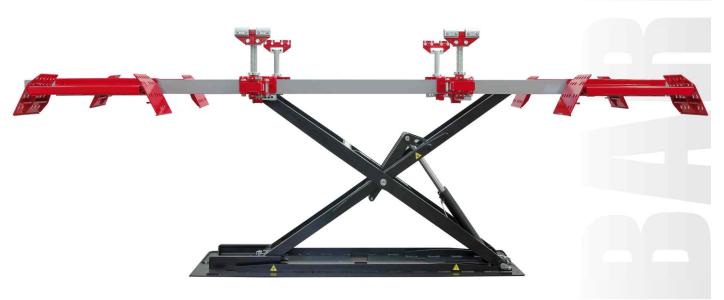

It can be installed within the floor, or placed on the lift plate.

It is suitable for any type of repair of cars and small commercial vehicles.

Equipped with an easy and fast pulling system (with 10 Tons pulling capacity), applicable at any point of the frame, with vertical and horizontal rotation +/- 90°.

## **EXCELLENT AS A LIFT FOR DISASSEMBLY AND REASSEMBLY.**

The **anchoring** of the car can be done with the provided universal sill clamps in a **practical and fast way**.

In addition, a package is also provided for the 'Barracuda' model which offers the possibility of mounting the original Car Bench universal Jig System.

Among the **optional accessories** you can find the Contact Evolution electronic measuring system, some special sill clamps, the downward pulling system, the wheels and a cover for floor installation.

#### **TECHNICAL FEATURES**

| Frame Length                            | 5 m (16' 5")        |
|-----------------------------------------|---------------------|
| Frame Width                             | 970 mm (3' 2")      |
| Max. lifting height from working area   | 1,780 mm (6')       |
| Minimum Height                          | 114 mm (0,38')      |
| Load Capacity                           | 5,2 ton (11,460 lb) |
| Lift Weight                             | 1,2 t               |
| Nominal Power                           | 2kW                 |
| Nominal Voltage                         | 220V                |
| Nominal Current                         | 4,3 A               |
| Nominal Frequency                       | 50 Hz               |
| Max pressure when lifting               | 280 Bar             |
| Weight of electrohydraulic control unit | 60 Kg               |
| Control unit tank capacity              | 5 L                 |
| Pull post                               | 10 ton              |