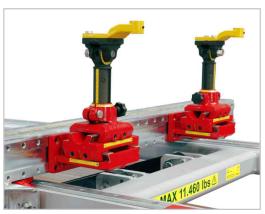

## **EXCELLENT AS A LIFT FOR DISASSEMBLY AND REASSEMBLY.**

The **anchoring** of the car can be done with the provided universal sill clamps in a **practical and fast way**.

In addition, a package is also provided for the 'Barracuda' model which offers the possibility of mounting the original Car Bench universal Jig System.