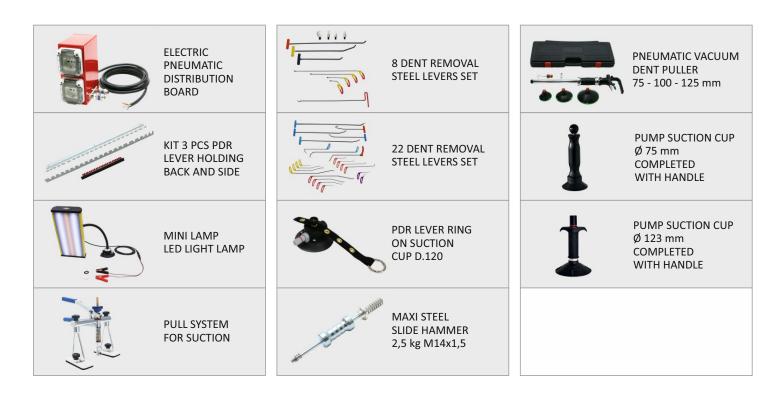

## **GLUE KIT**

|                       | WORKSTATION<br>RG 100                                         |                                                                                                                                                                                                                                                                                                                                                                                                                                                                                                                                                                                                                                                                                                                                                                                                                                                                                                                                                                                                                                                                                                                                                                                                                                                                                                                                                                                                                                                                                                                                                                                                                                                                                                                                                                                                                                                                                                                                                                                                                                                                                                                                | SQUARE PANE<br>ALU HAMMER 110 gr<br>TOT. WEIGHT 180 gr | (1111)                                  | BLUE MULTIPADS<br>(6X36X156 mm) FLAT                          |
|-----------------------|---------------------------------------------------------------|--------------------------------------------------------------------------------------------------------------------------------------------------------------------------------------------------------------------------------------------------------------------------------------------------------------------------------------------------------------------------------------------------------------------------------------------------------------------------------------------------------------------------------------------------------------------------------------------------------------------------------------------------------------------------------------------------------------------------------------------------------------------------------------------------------------------------------------------------------------------------------------------------------------------------------------------------------------------------------------------------------------------------------------------------------------------------------------------------------------------------------------------------------------------------------------------------------------------------------------------------------------------------------------------------------------------------------------------------------------------------------------------------------------------------------------------------------------------------------------------------------------------------------------------------------------------------------------------------------------------------------------------------------------------------------------------------------------------------------------------------------------------------------------------------------------------------------------------------------------------------------------------------------------------------------------------------------------------------------------------------------------------------------------------------------------------------------------------------------------------------------|--------------------------------------------------------|-----------------------------------------|---------------------------------------------------------------|
|                       | DRAWER SET WITH<br>PLASTIC CONTAINERS                         |                                                                                                                                                                                                                                                                                                                                                                                                                                                                                                                                                                                                                                                                                                                                                                                                                                                                                                                                                                                                                                                                                                                                                                                                                                                                                                                                                                                                                                                                                                                                                                                                                                                                                                                                                                                                                                                                                                                                                                                                                                                                                                                                | ROUND PANE<br>ALU HAMMER 120 g<br>TOT. WEIGHT 190 gr   |                                         | KIT 3<br>YELLOW MULTIPADS<br>6X22X156<br>CONE-SHAPED          |
| - <b>1</b> - <b>1</b> | HOOKS<br>ON REQUEST                                           |                                                                                                                                                                                                                                                                                                                                                                                                                                                                                                                                                                                                                                                                                                                                                                                                                                                                                                                                                                                                                                                                                                                                                                                                                                                                                                                                                                                                                                                                                                                                                                                                                                                                                                                                                                                                                                                                                                                                                                                                                                                                                                                                | FLAT WEDGES<br>SHAPED Ø 6 mm                           | ((((((((((((((((((((((((((((((((((((((( | KIT 3<br>GREEN MULTIPADS<br>(6X22X156 mm)<br>SPHERICAL SHAPE  |
|                       | OCTOPULLER<br>FOR SUCTION CUPS                                |                                                                                                                                                                                                                                                                                                                                                                                                                                                                                                                                                                                                                                                                                                                                                                                                                                                                                                                                                                                                                                                                                                                                                                                                                                                                                                                                                                                                                                                                                                                                                                                                                                                                                                                                                                                                                                                                                                                                                                                                                                                                                                                                | SEMIS. CONV.POINT.<br>WEDGES<br>SHAPED Ø 16 mm         |                                         | KIT 3<br>GREY MULTIPADS<br>(6X50X156 mm)<br>FLAT              |
| V.                    | REVOLVING<br>PULLING BAR<br>830 mm                            |                                                                                                                                                                                                                                                                                                                                                                                                                                                                                                                                                                                                                                                                                                                                                                                                                                                                                                                                                                                                                                                                                                                                                                                                                                                                                                                                                                                                                                                                                                                                                                                                                                                                                                                                                                                                                                                                                                                                                                                                                                                                                                                                | CONVEX MEDIUM<br>HEAD WEDGES<br>SHAPED R.2             |                                         | KIT 3<br>RED MULTIPADS<br>(6X22X156 mm)<br>FLAT               |
|                       | 6 HOOKS GRIPPING<br>HEAD M14X1,5                              |                                                                                                                                                                                                                                                                                                                                                                                                                                                                                                                                                                                                                                                                                                                                                                                                                                                                                                                                                                                                                                                                                                                                                                                                                                                                                                                                                                                                                                                                                                                                                                                                                                                                                                                                                                                                                                                                                                                                                                                                                                                                                                                                | MAGNETIC WEDGE<br>FOR DENTS                            | 811                                     | KIT 20<br>SUCTION CUPS<br>HIGH GRIP<br>(5X16/21/26/32)        |
| ×                     | PDR LEVER<br>ADJUSTABLE STRAP                                 |                                                                                                                                                                                                                                                                                                                                                                                                                                                                                                                                                                                                                                                                                                                                                                                                                                                                                                                                                                                                                                                                                                                                                                                                                                                                                                                                                                                                                                                                                                                                                                                                                                                                                                                                                                                                                                                                                                                                                                                                                                                                                                                                | EXTENSION<br>FOR WEDGES                                | <b>8</b>                                | KIT 20<br>OVAL SUCTION<br>CUP HIGH TRACTION                   |
|                       | MINI EXTRACTOR<br>FOR SUCTION<br>CUPSSTRIKER 250 gr           | and the second s | HOTMELT GLUE GUN<br>80W 110-230V                       | •                                       | KIT 25<br>S. CUPS SPHER.<br>ROUND SHAPE<br>(5X11/16/21/26/32) |
| and the second        | EXTRACTOR<br>F.SUCTION<br>PAD STRIKER<br>500 gr               |                                                                                                                                                                                                                                                                                                                                                                                                                                                                                                                                                                                                                                                                                                                                                                                                                                                                                                                                                                                                                                                                                                                                                                                                                                                                                                                                                                                                                                                                                                                                                                                                                                                                                                                                                                                                                                                                                                                                                                                                                                                                                                                                | KIT 50 HOT<br>GLUE STICKS<br>Ø 12x200 mm               |                                         | KIT 25<br>SUCTION CUPS<br>DIFFERENT SHAPES<br>(5X5 SHAPES)    |
|                       | ROUND PANE<br>ALU HAMMER 50 gr<br>TOT. WEIGHT. 90 gr          | Billions                                                                                                                                                                                                                                                                                                                                                                                                                                                                                                                                                                                                                                                                                                                                                                                                                                                                                                                                                                                                                                                                                                                                                                                                                                                                                                                                                                                                                                                                                                                                                                                                                                                                                                                                                                                                                                                                                                                                                                                                                                                                                                                       | SOLVENT SPRAY<br>FOR HOTMELT GLUE                      |                                         |                                                               |
|                       | ALUMINIUM<br>HAMMER<br>ROUND PANE 80 gr<br>TOT. WEIGHT 120 gr |                                                                                                                                                                                                                                                                                                                                                                                                                                                                                                                                                                                                                                                                                                                                                                                                                                                                                                                                                                                                                                                                                                                                                                                                                                                                                                                                                                                                                                                                                                                                                                                                                                                                                                                                                                                                                                                                                                                                                                                                                                                                                                                                | GLUE SCRAPE OFF<br>SPATULA                             |                                         |                                                               |