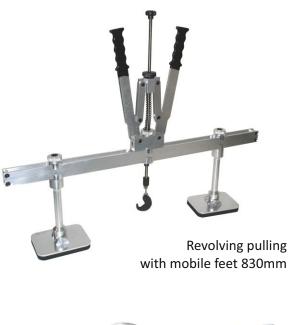

The highest flexibility of the mobile foot of the bar makes the reparation possible in any area of the car and thank to the suction cups it can be used also on the vertical panels. And always just by 1 worker.

## **GLUE KIT**

|                       | WORKSTATION<br>RG 100                                         |                                                                                                                                                                                                                                                                                                                                                                                                                                                                                                                                                                                                                                                                                                                                                                                                                                                                                                                                                                                                                                                                                                                                                                                                                                                                                                                                                                                                                                                                                                                                                                                                                                                                                                                                                                                                                                                                                                                                                                                                                                                                                                                                | SQUARE PANE<br>ALU HAMMER 110 gr<br>TOT. WEIGHT 180 gr | (1111)                                  | BLUE MULTIPADS<br>(6X36X156 mm) FLAT                          |
|-----------------------|---------------------------------------------------------------|--------------------------------------------------------------------------------------------------------------------------------------------------------------------------------------------------------------------------------------------------------------------------------------------------------------------------------------------------------------------------------------------------------------------------------------------------------------------------------------------------------------------------------------------------------------------------------------------------------------------------------------------------------------------------------------------------------------------------------------------------------------------------------------------------------------------------------------------------------------------------------------------------------------------------------------------------------------------------------------------------------------------------------------------------------------------------------------------------------------------------------------------------------------------------------------------------------------------------------------------------------------------------------------------------------------------------------------------------------------------------------------------------------------------------------------------------------------------------------------------------------------------------------------------------------------------------------------------------------------------------------------------------------------------------------------------------------------------------------------------------------------------------------------------------------------------------------------------------------------------------------------------------------------------------------------------------------------------------------------------------------------------------------------------------------------------------------------------------------------------------------|--------------------------------------------------------|-----------------------------------------|---------------------------------------------------------------|
|                       | DRAWER SET WITH<br>PLASTIC CONTAINERS                         |                                                                                                                                                                                                                                                                                                                                                                                                                                                                                                                                                                                                                                                                                                                                                                                                                                                                                                                                                                                                                                                                                                                                                                                                                                                                                                                                                                                                                                                                                                                                                                                                                                                                                                                                                                                                                                                                                                                                                                                                                                                                                                                                | ROUND PANE<br>ALU HAMMER 120 g<br>TOT. WEIGHT 190 gr   |                                         | KIT 3<br>YELLOW MULTIPADS<br>6X22X156<br>CONE-SHAPED          |
| - <b>1</b> - <b>1</b> | HOOKS<br>ON REQUEST                                           |                                                                                                                                                                                                                                                                                                                                                                                                                                                                                                                                                                                                                                                                                                                                                                                                                                                                                                                                                                                                                                                                                                                                                                                                                                                                                                                                                                                                                                                                                                                                                                                                                                                                                                                                                                                                                                                                                                                                                                                                                                                                                                                                | FLAT WEDGES<br>SHAPED Ø 6 mm                           | ((((((((((((((((((((((((((((((((((((((( | KIT 3<br>GREEN MULTIPADS<br>(6X22X156 mm)<br>SPHERICAL SHAPE  |
|                       | OCTOPULLER<br>FOR SUCTION CUPS                                |                                                                                                                                                                                                                                                                                                                                                                                                                                                                                                                                                                                                                                                                                                                                                                                                                                                                                                                                                                                                                                                                                                                                                                                                                                                                                                                                                                                                                                                                                                                                                                                                                                                                                                                                                                                                                                                                                                                                                                                                                                                                                                                                | SEMIS. CONV.POINT.<br>WEDGES<br>SHAPED Ø 16 mm         |                                         | KIT 3<br>GREY MULTIPADS<br>(6X50X156 mm)<br>FLAT              |
| V.                    | REVOLVING<br>PULLING BAR<br>830 mm                            |                                                                                                                                                                                                                                                                                                                                                                                                                                                                                                                                                                                                                                                                                                                                                                                                                                                                                                                                                                                                                                                                                                                                                                                                                                                                                                                                                                                                                                                                                                                                                                                                                                                                                                                                                                                                                                                                                                                                                                                                                                                                                                                                | CONVEX MEDIUM<br>HEAD WEDGES<br>SHAPED R.2             |                                         | KIT 3<br>RED MULTIPADS<br>(6X22X156 mm)<br>FLAT               |
|                       | 6 HOOKS GRIPPING<br>HEAD M14X1,5                              |                                                                                                                                                                                                                                                                                                                                                                                                                                                                                                                                                                                                                                                                                                                                                                                                                                                                                                                                                                                                                                                                                                                                                                                                                                                                                                                                                                                                                                                                                                                                                                                                                                                                                                                                                                                                                                                                                                                                                                                                                                                                                                                                | MAGNETIC WEDGE<br>FOR DENTS                            | 811                                     | KIT 20<br>SUCTION CUPS<br>HIGH GRIP<br>(5X16/21/26/32)        |
| ×                     | PDR LEVER<br>ADJUSTABLE STRAP                                 |                                                                                                                                                                                                                                                                                                                                                                                                                                                                                                                                                                                                                                                                                                                                                                                                                                                                                                                                                                                                                                                                                                                                                                                                                                                                                                                                                                                                                                                                                                                                                                                                                                                                                                                                                                                                                                                                                                                                                                                                                                                                                                                                | EXTENSION<br>FOR WEDGES                                | <b>8</b>                                | KIT 20<br>OVAL SUCTION<br>CUP HIGH TRACTION                   |
|                       | MINI EXTRACTOR<br>FOR SUCTION<br>CUPSSTRIKER 250 gr           | and the second s | HOTMELT GLUE GUN<br>80W 110-230V                       | •                                       | KIT 25<br>S. CUPS SPHER.<br>ROUND SHAPE<br>(5X11/16/21/26/32) |
| and the second        | EXTRACTOR<br>F.SUCTION<br>PAD STRIKER<br>500 gr               |                                                                                                                                                                                                                                                                                                                                                                                                                                                                                                                                                                                                                                                                                                                                                                                                                                                                                                                                                                                                                                                                                                                                                                                                                                                                                                                                                                                                                                                                                                                                                                                                                                                                                                                                                                                                                                                                                                                                                                                                                                                                                                                                | KIT 50 HOT<br>GLUE STICKS<br>Ø 12x200 mm               |                                         | KIT 25<br>SUCTION CUPS<br>DIFFERENT SHAPES<br>(5X5 SHAPES)    |
|                       | ROUND PANE<br>ALU HAMMER 50 gr<br>TOT. WEIGHT. 90 gr          | Billions                                                                                                                                                                                                                                                                                                                                                                                                                                                                                                                                                                                                                                                                                                                                                                                                                                                                                                                                                                                                                                                                                                                                                                                                                                                                                                                                                                                                                                                                                                                                                                                                                                                                                                                                                                                                                                                                                                                                                                                                                                                                                                                       | SOLVENT SPRAY<br>FOR HOTMELT GLUE                      |                                         |                                                               |
|                       | ALUMINIUM<br>HAMMER<br>ROUND PANE 80 gr<br>TOT. WEIGHT 120 gr |                                                                                                                                                                                                                                                                                                                                                                                                                                                                                                                                                                                                                                                                                                                                                                                                                                                                                                                                                                                                                                                                                                                                                                                                                                                                                                                                                                                                                                                                                                                                                                                                                                                                                                                                                                                                                                                                                                                                                                                                                                                                                                                                | GLUE SCRAPE OFF<br>SPATULA                             |                                         |                                                               |