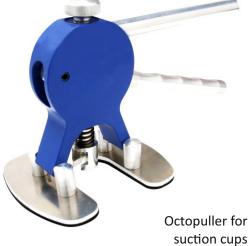

## **GLUE KIT**

|                       | WORKSTATION<br>RG 100                                         |                                                                                                                                                                                                                                                                                                                                                                                                                                                                                                                                                                                                                                                                                                                                                                                                                                                                                                                                                                                                                                                                                                                                                                                                                                                                                                                                                                                                                                                                                                                                                                                                                                                                                                                                                                                                                                                                                                                                                                                                                                                                                                                                | SQUARE PANE<br>ALU HAMMER 110 gr<br>TOT. WEIGHT 180 gr | (1111)                                  | BLUE MULTIPADS<br>(6X36X156 mm) FLAT                          |
|-----------------------|---------------------------------------------------------------|--------------------------------------------------------------------------------------------------------------------------------------------------------------------------------------------------------------------------------------------------------------------------------------------------------------------------------------------------------------------------------------------------------------------------------------------------------------------------------------------------------------------------------------------------------------------------------------------------------------------------------------------------------------------------------------------------------------------------------------------------------------------------------------------------------------------------------------------------------------------------------------------------------------------------------------------------------------------------------------------------------------------------------------------------------------------------------------------------------------------------------------------------------------------------------------------------------------------------------------------------------------------------------------------------------------------------------------------------------------------------------------------------------------------------------------------------------------------------------------------------------------------------------------------------------------------------------------------------------------------------------------------------------------------------------------------------------------------------------------------------------------------------------------------------------------------------------------------------------------------------------------------------------------------------------------------------------------------------------------------------------------------------------------------------------------------------------------------------------------------------------|--------------------------------------------------------|-----------------------------------------|---------------------------------------------------------------|
|                       | DRAWER SET WITH<br>PLASTIC CONTAINERS                         |                                                                                                                                                                                                                                                                                                                                                                                                                                                                                                                                                                                                                                                                                                                                                                                                                                                                                                                                                                                                                                                                                                                                                                                                                                                                                                                                                                                                                                                                                                                                                                                                                                                                                                                                                                                                                                                                                                                                                                                                                                                                                                                                | ROUND PANE<br>ALU HAMMER 120 g<br>TOT. WEIGHT 190 gr   |                                         | KIT 3<br>YELLOW MULTIPADS<br>6X22X156<br>CONE-SHAPED          |
| - <b>1</b> - <b>1</b> | HOOKS<br>ON REQUEST                                           |                                                                                                                                                                                                                                                                                                                                                                                                                                                                                                                                                                                                                                                                                                                                                                                                                                                                                                                                                                                                                                                                                                                                                                                                                                                                                                                                                                                                                                                                                                                                                                                                                                                                                                                                                                                                                                                                                                                                                                                                                                                                                                                                | FLAT WEDGES<br>SHAPED Ø 6 mm                           | ((((((((((((((((((((((((((((((((((((((( | KIT 3<br>GREEN MULTIPADS<br>(6X22X156 mm)<br>SPHERICAL SHAPE  |
|                       | OCTOPULLER<br>FOR SUCTION CUPS                                |                                                                                                                                                                                                                                                                                                                                                                                                                                                                                                                                                                                                                                                                                                                                                                                                                                                                                                                                                                                                                                                                                                                                                                                                                                                                                                                                                                                                                                                                                                                                                                                                                                                                                                                                                                                                                                                                                                                                                                                                                                                                                                                                | SEMIS. CONV.POINT.<br>WEDGES<br>SHAPED Ø 16 mm         |                                         | KIT 3<br>GREY MULTIPADS<br>(6X50X156 mm)<br>FLAT              |
| V.                    | REVOLVING<br>PULLING BAR<br>830 mm                            |                                                                                                                                                                                                                                                                                                                                                                                                                                                                                                                                                                                                                                                                                                                                                                                                                                                                                                                                                                                                                                                                                                                                                                                                                                                                                                                                                                                                                                                                                                                                                                                                                                                                                                                                                                                                                                                                                                                                                                                                                                                                                                                                | CONVEX MEDIUM<br>HEAD WEDGES<br>SHAPED R.2             |                                         | KIT 3<br>RED MULTIPADS<br>(6X22X156 mm)<br>FLAT               |
|                       | 6 HOOKS GRIPPING<br>HEAD M14X1,5                              |                                                                                                                                                                                                                                                                                                                                                                                                                                                                                                                                                                                                                                                                                                                                                                                                                                                                                                                                                                                                                                                                                                                                                                                                                                                                                                                                                                                                                                                                                                                                                                                                                                                                                                                                                                                                                                                                                                                                                                                                                                                                                                                                | MAGNETIC WEDGE<br>FOR DENTS                            | 811                                     | KIT 20<br>SUCTION CUPS<br>HIGH GRIP<br>(5X16/21/26/32)        |
| ×                     | PDR LEVER<br>ADJUSTABLE STRAP                                 |                                                                                                                                                                                                                                                                                                                                                                                                                                                                                                                                                                                                                                                                                                                                                                                                                                                                                                                                                                                                                                                                                                                                                                                                                                                                                                                                                                                                                                                                                                                                                                                                                                                                                                                                                                                                                                                                                                                                                                                                                                                                                                                                | EXTENSION<br>FOR WEDGES                                | <b>8</b>                                | KIT 20<br>OVAL SUCTION<br>CUP HIGH TRACTION                   |
|                       | MINI EXTRACTOR<br>FOR SUCTION<br>CUPSSTRIKER 250 gr           | and the second s | HOTMELT GLUE GUN<br>80W 110-230V                       | •                                       | KIT 25<br>S. CUPS SPHER.<br>ROUND SHAPE<br>(5X11/16/21/26/32) |
| and the second        | EXTRACTOR<br>F.SUCTION<br>PAD STRIKER<br>500 gr               |                                                                                                                                                                                                                                                                                                                                                                                                                                                                                                                                                                                                                                                                                                                                                                                                                                                                                                                                                                                                                                                                                                                                                                                                                                                                                                                                                                                                                                                                                                                                                                                                                                                                                                                                                                                                                                                                                                                                                                                                                                                                                                                                | KIT 50 HOT<br>GLUE STICKS<br>Ø 12x200 mm               |                                         | KIT 25<br>SUCTION CUPS<br>DIFFERENT SHAPES<br>(5X5 SHAPES)    |
|                       | ROUND PANE<br>ALU HAMMER 50 gr<br>TOT. WEIGHT. 90 gr          | Billions                                                                                                                                                                                                                                                                                                                                                                                                                                                                                                                                                                                                                                                                                                                                                                                                                                                                                                                                                                                                                                                                                                                                                                                                                                                                                                                                                                                                                                                                                                                                                                                                                                                                                                                                                                                                                                                                                                                                                                                                                                                                                                                       | SOLVENT SPRAY<br>FOR HOTMELT GLUE                      |                                         |                                                               |
|                       | ALUMINIUM<br>HAMMER<br>ROUND PANE 80 gr<br>TOT. WEIGHT 120 gr |                                                                                                                                                                                                                                                                                                                                                                                                                                                                                                                                                                                                                                                                                                                                                                                                                                                                                                                                                                                                                                                                                                                                                                                                                                                                                                                                                                                                                                                                                                                                                                                                                                                                                                                                                                                                                                                                                                                                                                                                                                                                                                                                | GLUE SCRAPE OFF<br>SPATULA                             |                                         |                                                               |