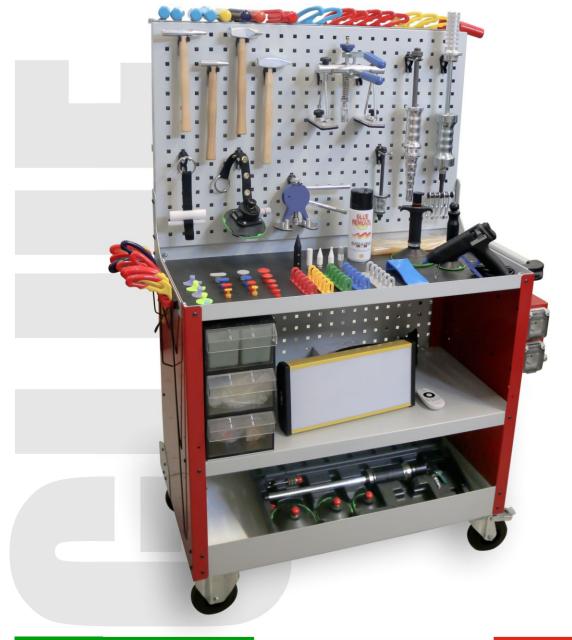

## **GLUE KIT**

|                       | WORKSTATION<br>RG 100                                         |                                                                                                                                                                                                                                                                                                                                                                                                                                                                                                                                                                                                                                                                                                                                                                                                                                                                                                                                                                                                                                                                                                                                                                                                                                                                                                                                                                                                                                                                                                                                                                                                                                                                                                                                                                                                                                                                                                                                                                                                                                                                                                                                | SQUARE PANE<br>ALU HAMMER 110 gr<br>TOT. WEIGHT 180 gr | (1111)                                  | BLUE MULTIPADS<br>(6X36X156 mm) FLAT                          |
|-----------------------|---------------------------------------------------------------|--------------------------------------------------------------------------------------------------------------------------------------------------------------------------------------------------------------------------------------------------------------------------------------------------------------------------------------------------------------------------------------------------------------------------------------------------------------------------------------------------------------------------------------------------------------------------------------------------------------------------------------------------------------------------------------------------------------------------------------------------------------------------------------------------------------------------------------------------------------------------------------------------------------------------------------------------------------------------------------------------------------------------------------------------------------------------------------------------------------------------------------------------------------------------------------------------------------------------------------------------------------------------------------------------------------------------------------------------------------------------------------------------------------------------------------------------------------------------------------------------------------------------------------------------------------------------------------------------------------------------------------------------------------------------------------------------------------------------------------------------------------------------------------------------------------------------------------------------------------------------------------------------------------------------------------------------------------------------------------------------------------------------------------------------------------------------------------------------------------------------------|--------------------------------------------------------|-----------------------------------------|---------------------------------------------------------------|
|                       | DRAWER SET WITH<br>PLASTIC CONTAINERS                         |                                                                                                                                                                                                                                                                                                                                                                                                                                                                                                                                                                                                                                                                                                                                                                                                                                                                                                                                                                                                                                                                                                                                                                                                                                                                                                                                                                                                                                                                                                                                                                                                                                                                                                                                                                                                                                                                                                                                                                                                                                                                                                                                | ROUND PANE<br>ALU HAMMER 120 g<br>TOT. WEIGHT 190 gr   |                                         | KIT 3<br>YELLOW MULTIPADS<br>6X22X156<br>CONE-SHAPED          |
| - <b>1</b> - <b>1</b> | HOOKS<br>ON REQUEST                                           |                                                                                                                                                                                                                                                                                                                                                                                                                                                                                                                                                                                                                                                                                                                                                                                                                                                                                                                                                                                                                                                                                                                                                                                                                                                                                                                                                                                                                                                                                                                                                                                                                                                                                                                                                                                                                                                                                                                                                                                                                                                                                                                                | FLAT WEDGES<br>SHAPED Ø 6 mm                           | ((((((((((((((((((((((((((((((((((((((( | KIT 3<br>GREEN MULTIPADS<br>(6X22X156 mm)<br>SPHERICAL SHAPE  |
|                       | OCTOPULLER<br>FOR SUCTION CUPS                                |                                                                                                                                                                                                                                                                                                                                                                                                                                                                                                                                                                                                                                                                                                                                                                                                                                                                                                                                                                                                                                                                                                                                                                                                                                                                                                                                                                                                                                                                                                                                                                                                                                                                                                                                                                                                                                                                                                                                                                                                                                                                                                                                | SEMIS. CONV.POINT.<br>WEDGES<br>SHAPED Ø 16 mm         |                                         | KIT 3<br>GREY MULTIPADS<br>(6X50X156 mm)<br>FLAT              |
| V.                    | REVOLVING<br>PULLING BAR<br>830 mm                            |                                                                                                                                                                                                                                                                                                                                                                                                                                                                                                                                                                                                                                                                                                                                                                                                                                                                                                                                                                                                                                                                                                                                                                                                                                                                                                                                                                                                                                                                                                                                                                                                                                                                                                                                                                                                                                                                                                                                                                                                                                                                                                                                | CONVEX MEDIUM<br>HEAD WEDGES<br>SHAPED R.2             |                                         | KIT 3<br>RED MULTIPADS<br>(6X22X156 mm)<br>FLAT               |
|                       | 6 HOOKS GRIPPING<br>HEAD M14X1,5                              |                                                                                                                                                                                                                                                                                                                                                                                                                                                                                                                                                                                                                                                                                                                                                                                                                                                                                                                                                                                                                                                                                                                                                                                                                                                                                                                                                                                                                                                                                                                                                                                                                                                                                                                                                                                                                                                                                                                                                                                                                                                                                                                                | MAGNETIC WEDGE<br>FOR DENTS                            | 811                                     | KIT 20<br>SUCTION CUPS<br>HIGH GRIP<br>(5X16/21/26/32)        |
| ×                     | PDR LEVER<br>ADJUSTABLE STRAP                                 |                                                                                                                                                                                                                                                                                                                                                                                                                                                                                                                                                                                                                                                                                                                                                                                                                                                                                                                                                                                                                                                                                                                                                                                                                                                                                                                                                                                                                                                                                                                                                                                                                                                                                                                                                                                                                                                                                                                                                                                                                                                                                                                                | EXTENSION<br>FOR WEDGES                                | <b>8</b>                                | KIT 20<br>OVAL SUCTION<br>CUP HIGH TRACTION                   |
|                       | MINI EXTRACTOR<br>FOR SUCTION<br>CUPSSTRIKER 250 gr           | and the second s | HOTMELT GLUE GUN<br>80W 110-230V                       | •                                       | KIT 25<br>S. CUPS SPHER.<br>ROUND SHAPE<br>(5X11/16/21/26/32) |
| and the second        | EXTRACTOR<br>F.SUCTION<br>PAD STRIKER<br>500 gr               |                                                                                                                                                                                                                                                                                                                                                                                                                                                                                                                                                                                                                                                                                                                                                                                                                                                                                                                                                                                                                                                                                                                                                                                                                                                                                                                                                                                                                                                                                                                                                                                                                                                                                                                                                                                                                                                                                                                                                                                                                                                                                                                                | KIT 50 HOT<br>GLUE STICKS<br>Ø 12x200 mm               |                                         | KIT 25<br>SUCTION CUPS<br>DIFFERENT SHAPES<br>(5X5 SHAPES)    |
|                       | ROUND PANE<br>ALU HAMMER 50 gr<br>TOT. WEIGHT. 90 gr          | Billions                                                                                                                                                                                                                                                                                                                                                                                                                                                                                                                                                                                                                                                                                                                                                                                                                                                                                                                                                                                                                                                                                                                                                                                                                                                                                                                                                                                                                                                                                                                                                                                                                                                                                                                                                                                                                                                                                                                                                                                                                                                                                                                       | SOLVENT SPRAY<br>FOR HOTMELT GLUE                      |                                         |                                                               |
|                       | ALUMINIUM<br>HAMMER<br>ROUND PANE 80 gr<br>TOT. WEIGHT 120 gr |                                                                                                                                                                                                                                                                                                                                                                                                                                                                                                                                                                                                                                                                                                                                                                                                                                                                                                                                                                                                                                                                                                                                                                                                                                                                                                                                                                                                                                                                                                                                                                                                                                                                                                                                                                                                                                                                                                                                                                                                                                                                                                                                | GLUE SCRAPE OFF<br>SPATULA                             |                                         |                                                               |