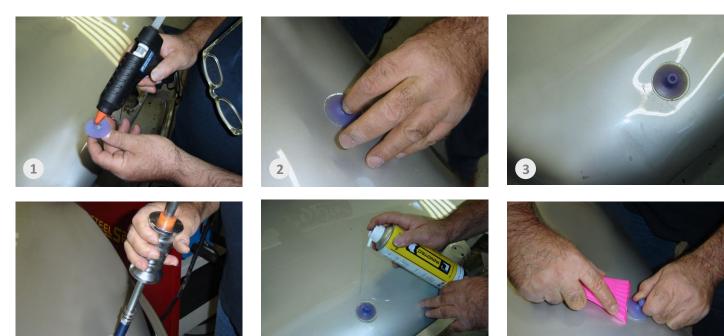

## **GLUE KIT**

The Glue-Kit is the ideal partner for the repair of all the small and medium damages which happen daily and which need to be repaired in any body-shop.

It is a reliable, fast and easy system which reduces the repair times to the minimum, considering that the preparation of the panels are reduced to the minimum.

The highest flexibility of the mobile foot of the bar makes the reparation possible in any area of the car and thank to the suction cups it can be used also on the vertical panels. And always just by 1 worker.

Repairing has never been so easy!