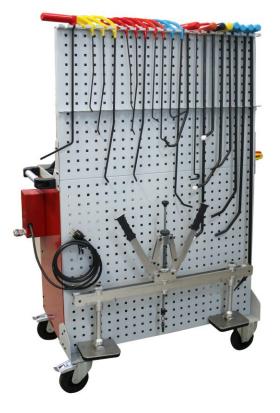

## **GLUE KIT**

The Glue-Kit is the ideal partner for the repair of all the small and medium damages which happen daily and which need to be repaired in any body-shop.

It is a reliable, fast and easy system which reduces the repair times to the minimum, considering that the preparation of the panels are reduced to the minimum.

The highest flexibility of the mobile foot of the bar makes the reparation possible in any area of the car and thank to the suction cups it can be used also on the vertical panels. And always just by 1 worker.