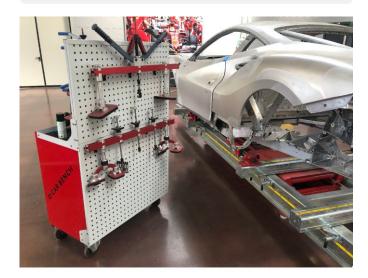

## **GLUE KIT**

The Glue-Kit is the ideal partner for the repair of all the small and medium damages which happen daily and which need to be repaired in any body-shop.

It is a reliable, fast and easy system which reduces the repair times to the minimum, considering that the preparation of the panels are reduced to the minimum.

The highest flexibility of the mobile foot of the bar makes the reparation possible in any area of the car and thank to the suction cups it can be used also on the vertical panels. And always just by 1 worker.