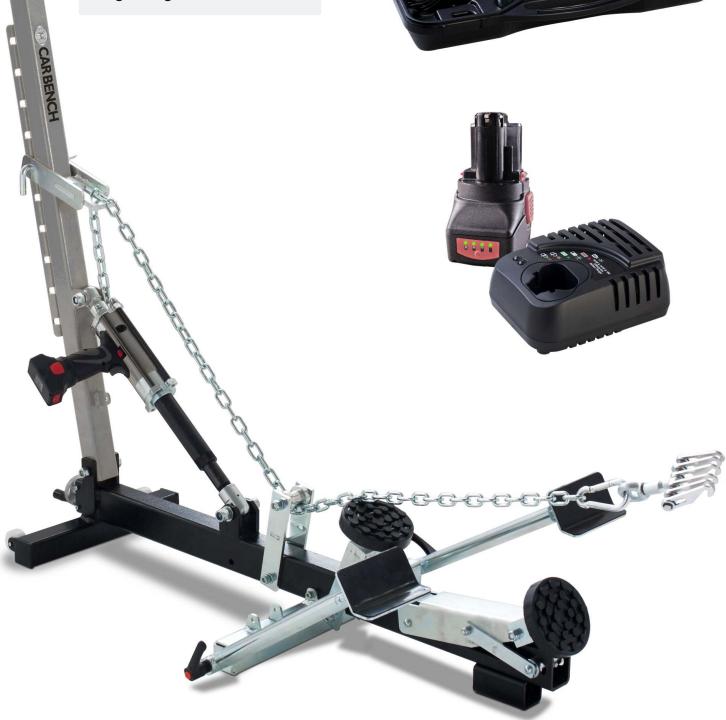

### **SMART PULLING TOOL** FOR ELECTRO POWER

# ELECTRO POWER DOZER CB-EP01

#### **TECHNICAL FEATURES**

| Pulling power  | 5 ton  |
|----------------|--------|
| Pushing power  | 5 ton  |
| Piston strokes | 130 mm |

REPAIR METHODS CAR BENCH EQUIPMENT TRAINING

CUSTOMIZED OEM TRAININGS