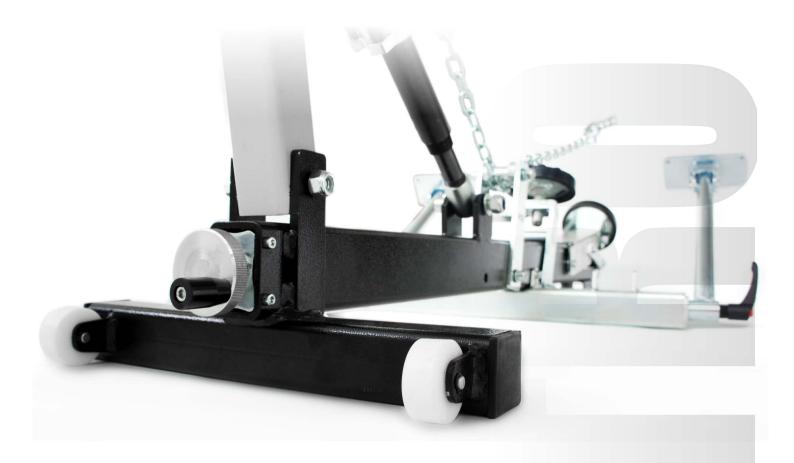

## MINI DOZER FOR ELECTRO POWER

Pulling and pushing system for fast repairing, battery operated - up to 5 ton capacity.

It can be used in confined spaces as it has no electric wire or hydraulic hose

KIT STANDARD: 620 X 420 X 150mm Weight: 18Kg

# ELECTRO POWER DOZER CB-EP01