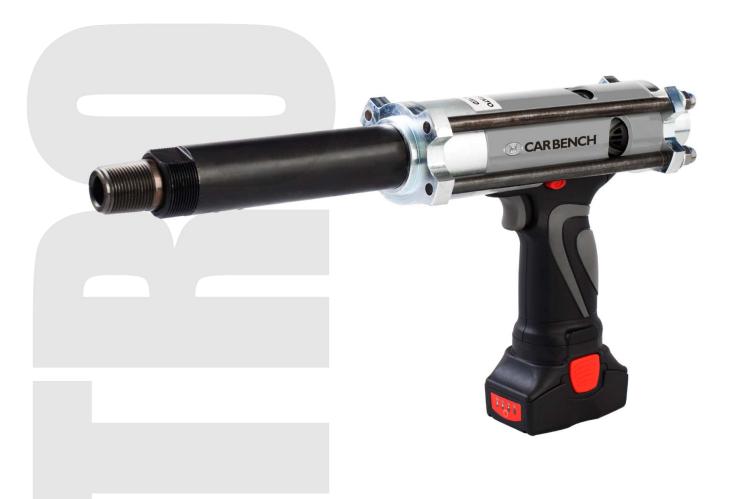

# ELECTRO POWER CB-EP01

#### **ELECTRO POWER CB-EP01**

#### **TECHNICAL FEATURES**

| Pulling power  | 5 ton  |
|----------------|--------|
| Pushing power  | 5 ton  |
| Piston strokes | 130 mm |

REPAIR METHODS CAR BENCH EQUIPMENT TRAINING

CUSTOMIZED OEM TRAININGS