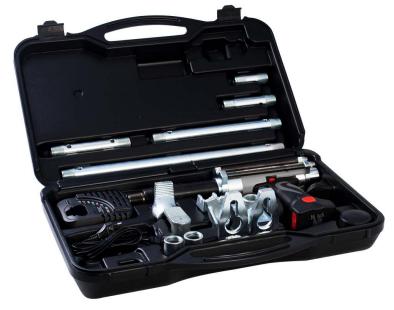

## MINI DOZER FOR ELECTRO POWER

Pulling and pushing system for fast repairing, battery operated - up to 5 ton capacity.

It can be used in confined spaces as it has no electric wire or hydraulic hose

KIT STANDARD: 620 X 420 X 150mm Weight: 18Kg