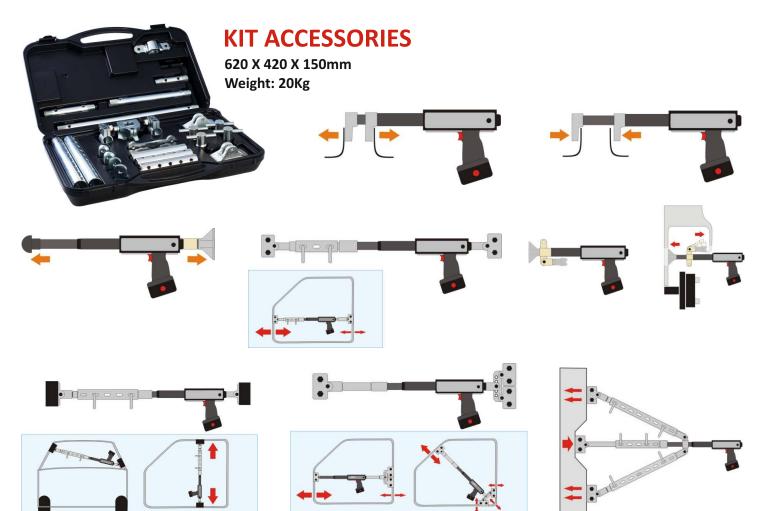

## MINI DOZER FOR ELECTRO POWER

Pulling and pushing system for fast repairing, battery operated - up to 5 ton capacity.

It can be used in confined spaces as it has no electric wire or hydraulic hose

KIT STANDARD: 620 X 420 X 150mm Weight: 18Kg

#### MECHANICAL SPREADER FOR ELECTRO POWER GUN

### **SMART PULLING TOOL** FOR ELECTRO POWER