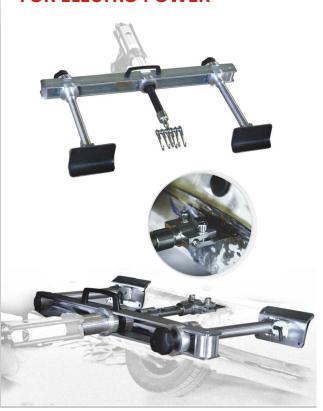

## MINI DOZER FOR ELECTRO POWER

Pulling and pushing system for fast repairing, battery operated - up to 5 ton capacity.

It can be used in confined spaces as it has no electric wire or hydraulic hose

KIT STANDARD: 620 X 420 X 150mm Weight: 18Kg

# ELECTRO POWER DOZER CB-EP01