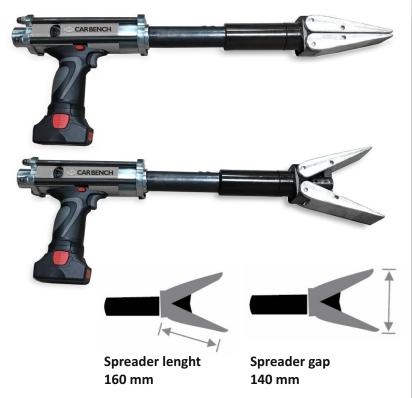

# ELECTRO POWER CB-EP01





## MINI DOZER FOR ELECTRO POWER

Pulling and pushing system for fast repairing, battery operated - up to 5 ton capacity.

It can be used in confined spaces as it has no electric wire or hydraulic hose

KIT STANDARD: 620 X 420 X 150mm Weight: 18Kg





#### **ELECTRO POWER CB-EP01**



#### MECHANICAL SPREADER FOR ELECTRO POWER GUN



### **SMART PULLING TOOL** FOR ELECTRO POWER





# ELECTRO POWER DOZER CB-EP01



#### **TECHNICAL FEATURES**

| Pulling power  | 5 ton  |
|----------------|--------|
| Pushing power  | 5 ton  |
| Piston strokes | 130 mm |





REPAIR METHODS CAR BENCH EQUIPMENT TRAINING

CUSTOMIZED OEM TRAININGS