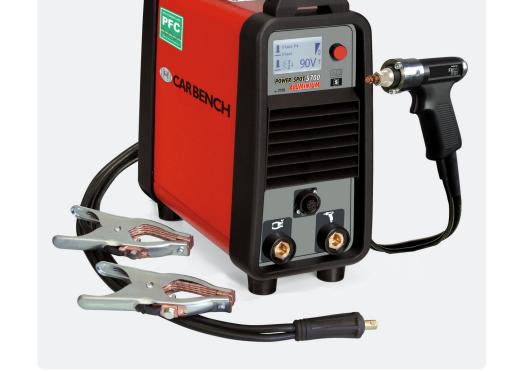

## **MULTI-PURPOSE SINGLE PHASE SPOTTER** FOR BODY SHOP

- Supplied with spot gun, ground lead with double clamps
- Ideal for welding aluminium or steel studs, not only in the body repair industry but also for applcations like vehicles customization, panels or internal components fastening, etc.
- The handling of the standard gun, the double ground leads and clamps allow the welding of studs even in the most difficult places to reach
- The LCD Displays is able to show the functions such as:
  - Selection of stud material and diameter
  - Selection of base material where the stud should be welded
  - Working voltage input
  - Applied force input
  - Weldability check between stud and base material
- The body shop is the suitable application field

Time-saving on automotive repairing

Perfect for welding aluminum pins or steel in the case of vehicles

Threaded washer for rivets (2 pcs)

Threaded rivets M4x15 (100 pcs)

Generator trolley and accessories

3-point spacer

## "SPOTTER" - TECHNICAL FEATURES

| Single phase input          | 230V 50/60 Hz ±10% | 115V 50/60 Hz ±10%  |
|-----------------------------|--------------------|---------------------|
| Fuse rating (slow blow)     | 10 A               | 16 A                |
| Energy adjustment range     |                    | 50J ÷ 1500J         |
| Capacity                    |                    | 66 mF               |
| Max. weldable stud diameter |                    | M 8                 |
| Protection class            |                    | IP 23 S             |
| Weight                      |                    | 13 Kg               |
| Dimensions                  |                    | 175 x 503 x 400h mm |