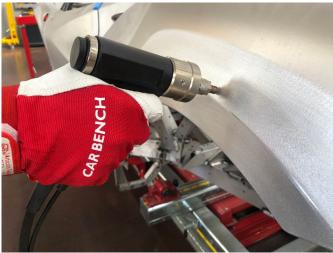

ONLY THE BEST CAN BE NUMBER ONE

The Aluminium (Alu-kit) is the ideal partner for the repair of all the small damages which happen daily and which need to be repaired in any body-shop.

It is a reliable, fast and easy system which reduces the repair times to the minimum, considering that the preparation of the panels are reduced to the minimum. The paint is very marginally removed.

Last thing to notice is that the kit is equipped with a specific generator for aluminium which guarantees the highest performances also in the most difficult surfaces.

Repairing has never been so easy!