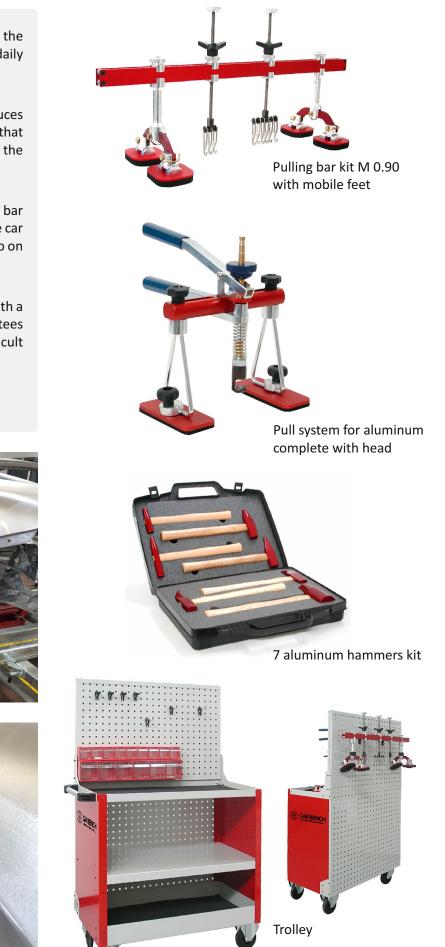

The highest flexibility of the mobile foot of the bar makes the reparation possible in any area of the car and thank to the suction cups it can be used also on the vertical panels. And always just by 1 worker.

Last thing to notice is that the kit is equipped with a specific generator for aluminium which guarantees the highest performances also in the most difficult surfaces.

Repairing has never been so easy!