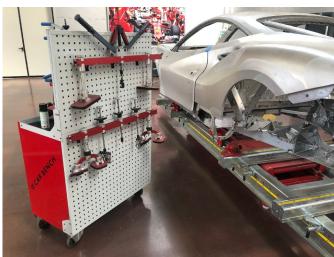

The highest flexibility of the mobile foot of the bar makes the reparation possible in any area of the car and thank to the suction cups it can be used also on the vertical panels. And always just by 1 worker.

Last thing to notice is that the kit is equipped with a specific generator for aluminium which guarantees the highest performances also in the most difficult surfaces.

Repairing has never been so easy!