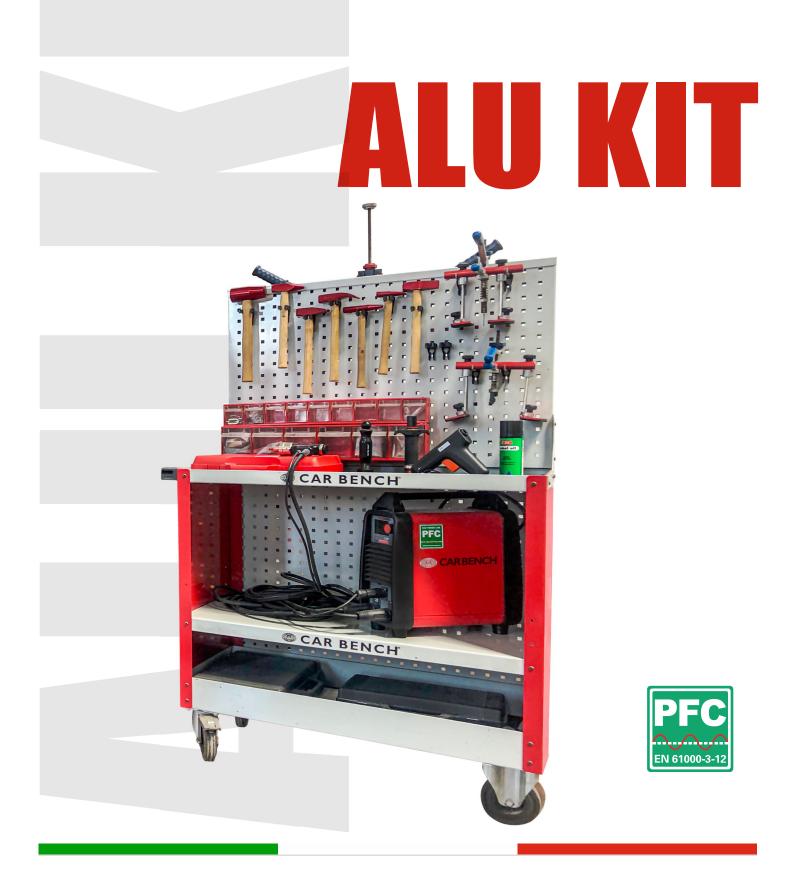

ONLY THE BEST CAN BE NUMBER ONE

The Aluminium (Alu-kit) is the ideal partner for the repair of all the small damages which happen daily and which need to be repaired in any body-shop.

It is a reliable, fast and easy system which reduces the repair times to the minimum, considering that the preparation of the panels are reduced to the minimum. The paint is very marginally removed.

The highest flexibility of the mobile foot of the bar makes the reparation possible in any area of the car and thank to the suction cups it can be used also on the vertical panels. And always just by 1 worker.

Last thing to notice is that the kit is equipped with a specific generator for aluminium which guarantees the highest performances also in the most difficult surfaces.

Repairing has never been so easy!

## ALU KIT