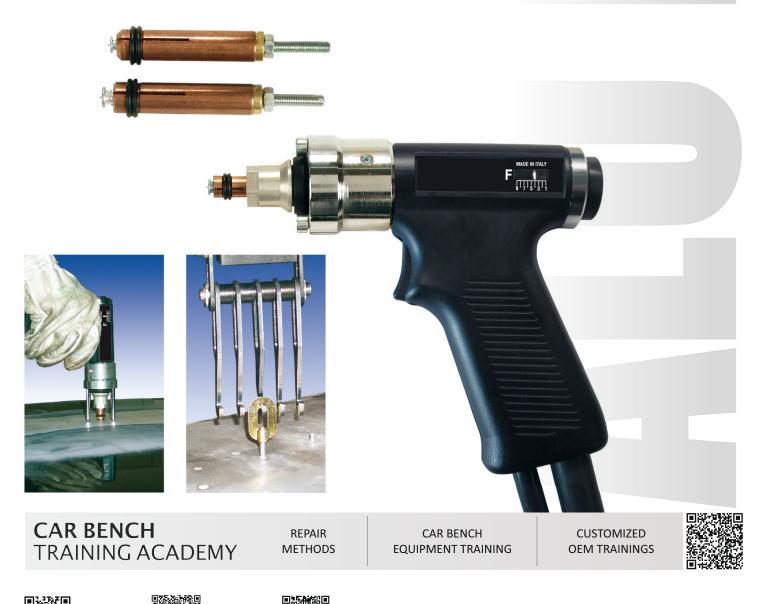

## **MULTI-PURPOSE SINGLE PHASE SPOTTER** FOR BODY SHOP

- Supplied with spot gun, ground lead with double clamps
- Ideal for welding aluminium or steel studs, not only in the body repair industry but also for applcations like vehicles customization, panels or internal components fastening, etc.
- The handling of the standard gun, the double ground leads and clamps allow the welding of studs even in the most difficult places to reach
- The LCD Displays is able to show the functions such as:
  - Selection of stud material and diameter
  - Selection of base material where the stud should be welded
  - Working voltage input
  - Applied force input
  - Weldability check between stud and base material
- The body shop is the suitable application field